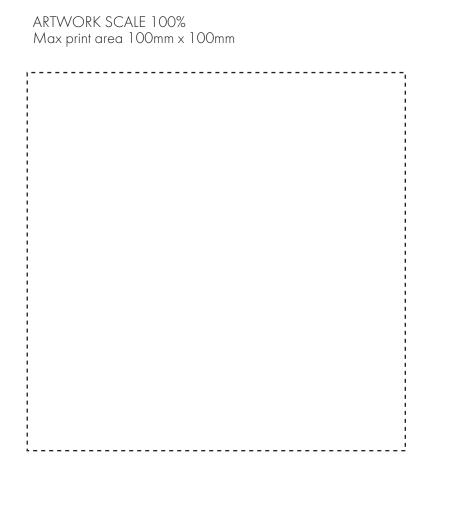

# **PANTONE REFERENCE(S)**

- Colour 1
- Colour i
- Colour 1
- Colour 1

The dashed line is to demonstrate print area and will not appear on your printed item

Product Image for visualisation - colours may vary

# **PANTONE REFERENCE(S)**

- Colour 1
- Colour 1
- Colour 1
- Colour 1

The dashed line is to demonstrate print area and will not appear on your printed item

Product Image for visualisation - colours may vary