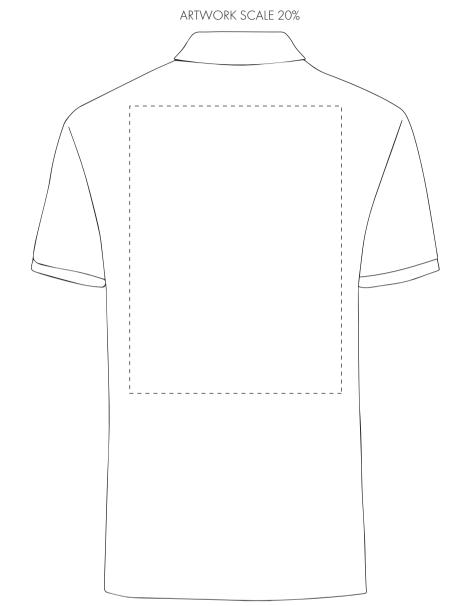

# **PANTONE REFERENCE(S)**

- Colour 1
- Colour i
- Colour 1
- Colour 1

ARTWORK SCALE 25%

The dashed line is to demonstrate print area and will not appear on your printed item

Right Sleeve

Left Sleeve