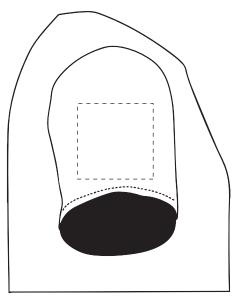

# **PANTONE REFERENCE(S)**

- Colour 1
- Colour i
- Colour 1
- Colour 1

The dashed line is to demonstrate print area and will not appear on your printed item

Product Image for visualisation - colours may vary