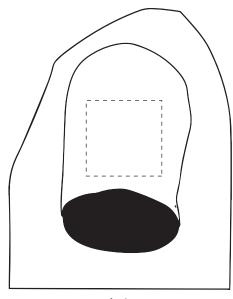

# **PANTONE REFERENCE(S)**

- Colour 1
- Colour 1
- Colour 1
- Colour 1

The dashed line is to demonstrate print area and will not appear on your printed item

Product Image for visualisation - colours may vary